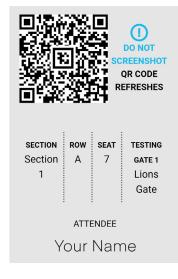

# **4** Present your ticket to be scanned by a gate attendant

The QR code will become visible a few hours before gates open for each performance. It will look like this.

#### **Quick Troubleshooting Tips:**

- To view your mobile tickets, open a browser (ex. Safari, Google Chrome).
- If you are unsure of your login information, please contact customerservice@bso.org or call 888-266-1200 or 413-637-5180 (if close to performance time).
- If you have previously logged in and things don't look as expected, refresh the page.
- The QR code is dynamic and continuously refreshes. Please DO NOT take a screenshot of your ticket or print it out. A screenshot or print out will not scan.