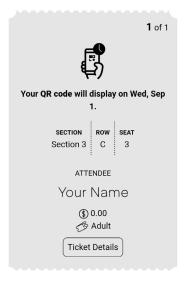

# **3** Once you select your ticket, it will look like this:

"Forgot Password?" link below the Log In button.