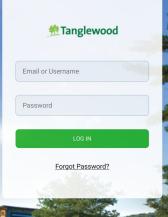

### Scan this QR code with your phone camera

Log in using the

same email address and password used

to log in to bso.org.

# **3** Once you select your ticket, it will look like this:

"Forgot Password?" link below the Log In button.