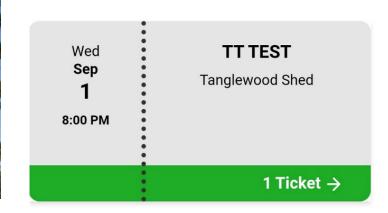

### How to Access Your Mobile Tickets

### Scan this QR code with your phone camera



Log in using the

same email address and password used



to log in to bso.org.

# **3** Once you select your ticket, it will look like this:

"Forgot Password?" link below the Log In button.



### 2 Select your event

All Tanglewood mobile tickets look like this:



# **4** Present your ticket to be scanned by a gate attendant



The QR code will become visible a few hours before gates open for each performance. It will look like this.

#### **Quick Troubleshooting Tips:**

- To view your mobile tickets, open a browser (ex. Safari, Google Chrome).
- If you are unsure of your login information, please contact customerservice@bso.org or call 888-266-1200 or 413-637-5180 (if close to performance time).
- If you have previously logged in and things don't look as expected, refresh the page.
- The QR code is dynamic and continuously refreshes. Please DO NOT take a screenshot of your ticket or print it out. A screenshot or print out will not scan.