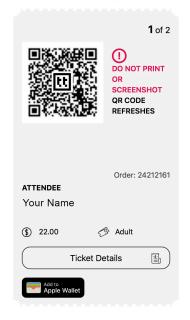

3 Present your ticket to be scanned by a gate attendant

The QR code will become visible a few hours before gates open for each performance. It will look like this.

## **Quick Troubleshooting Tips:**

- To view your mobile tickets, open a browser (ex. Safari, Google Chrome).
- If you are unsure of your login information, please contact customerservice@bso.org or call 888-266-1200 (Monday-Friday 10am-4pm, Saturday 12:30pm-4:30pm) or 413-637-5180 (if close to performance time).
- If you have previously logged in and things don't look as expected, refresh the page.
- The QR code is dynamic and continuously refreshes. Please DO NOT take a screenshot of your ticket or print it out. A screenshot or print out will not scan.