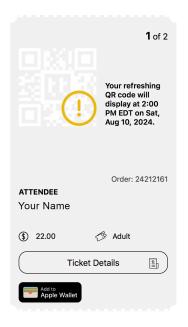

## How to Access Your Mobile Tickets

1 Scan this QR code with your phone camera

Enter your email address, then request an access code or enter your password.

2 Once you select your ticket, it will look like this:

3 Present your ticket to be scanned by a gate attendant

The QR code will become visible a few hours before gates open for each performance. It will look like this.