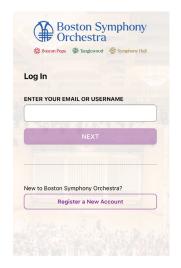

## How to Access Your Mobile Tickets

1 Scan this QR code with your phone camera

Enter your email address, then request an access code or enter your password.

2 Once you select your ticket, it will look like this: