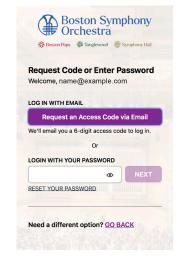

## How to Access Your Mobile Tickets

1 Scan this QR code with your phone camera

Enter your email address, then request an access code or enter your password.

2 Once you select your ticket, it will look like this: